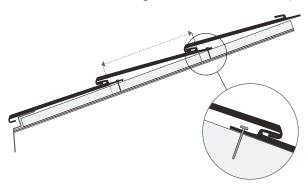

#### INSTALLATION

The iShake is installed from right to left and from bottom to top.

The panels are placed onto deck spaced 14.5" or 368 mm.

The panels are simply connected by the use of an interlocking groove that creates a strong, weatherproof and overlapping assembly. They are fixed onto the framework, before interlocking the panel above, so that no nail or screw heads are visible after the panels are assembled.