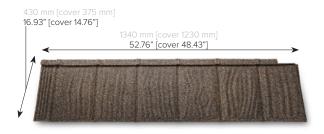

### **SPECIFICATIONS**

| Minimum pitch       | 10°                    | 2/12                 |
|---------------------|------------------------|----------------------|
| Maximum pitch       | 90°                    | vertical             |
| Size - overall*     | 1340 x 430 mm          | 52.76" x 16.93"      |
| Size - cover*       | 1230 x 375 mm          | 48.43" x 14.76"      |
| Gauge of steel**    | 0,45 mm                | 26 gauge             |
| Linear cover width* | 1230 mm                | 48.43"               |
| Cover*              | 2,17 pc/m <sup>2</sup> | 20.14 pc/square      |
| Cover of a panel*   | 0,46 m <sup>2</sup>    | 4.96 ft <sup>2</sup> |
| Weight per panel*   | 3,29 kg                | 7.26 lb              |

 $<sup>^{\</sup>circ}$  With a tolerance of  $\pm\,3$  mm on measurements and minimal tolerance in weight.