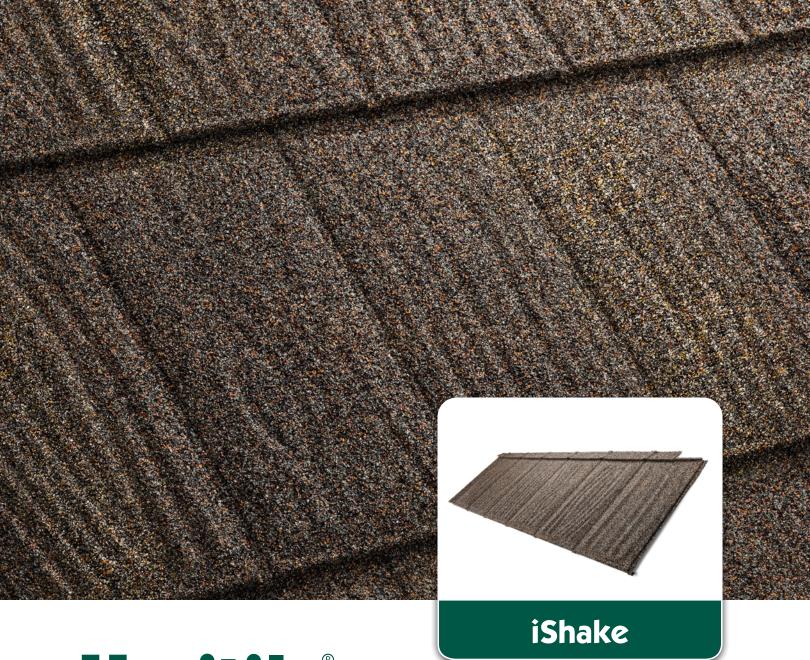

## The perfect replacement for handsplit wooden shakes

iShake is pressed from the finest corrosion resistant steel. These shingles will protect your home from fire, wind and hail for many years to come.

# **iShake**

Formed from the highest quality steel and protective coatings, the panel is incredibly strong, lightweight and weather resistant.