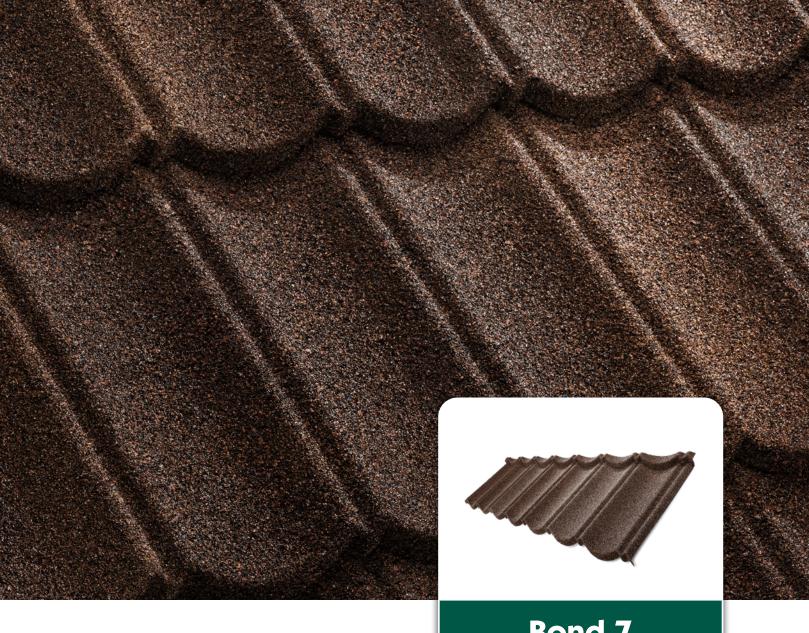

# Bond 7

### A traditional and attractive roof with timeless effect

The Bond provides traditional beavertail clay tile aesthetics without the concerns of heavy weight and tile breakage. Seven pans combine in a single panel, thereby providing maximum coverage and reducing labor expense.

## **Bond 7**

Formed from the highest quality steel and protective coatings, the panel is incredibly strong, lightweight and weather resistant.