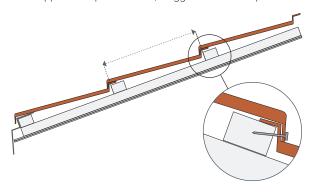

#### INSTALLATION

Bond can be installed left to right or right to left. For maximum visual appeal and performance, stagger at least one pan width.

The panels are placed onto battens spaced 14.5" or 368 mm.

A downturned front edge (nose) and upturned rear edge (shelf) on each tile creates a strong, weatherproof, overlapping and interlocking assembly. Each tile is secured with four nails in the panel nose, away from water channels.