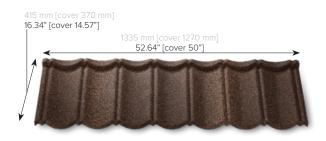

#### **SPECIFICATIONS**

| Minimum pitch           | 10°                    | 2/12                 |
|-------------------------|------------------------|----------------------|
| Maximum pitch           | 90°                    | vertical             |
| Size of tile - overall* | 1335 x 415 mm          | 52.64" x 16.34"      |
| Size of tile - cover*   | 1270 x 370 mm          | 50" x 14.57"         |
| Gauge of steel**        | 0,45 mm                | 26 gauge             |
| Linear cover width*     | 1270 mm                | 50"                  |
| Coverage*               | 2,13 pc/m <sup>2</sup> | 19.77 pc/square      |
| Coverage of a panel*    | $0,47 \text{ m}^2$     | 5.06 ft <sup>2</sup> |
| Weight per panel*       | 2,94 kg                | 6.49 lb              |

 $<sup>\</sup>dot{}$  With a tolerance of  $\pm\,3$  mm on measurements and minimal tolerance in weight.