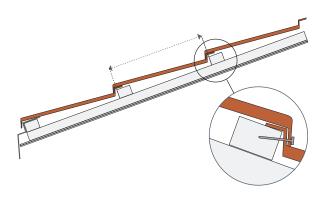

#### INSTALLATION

Bond can be installed left to right or right to left.

The panels are placed onto battens spaced 14.5" or 368mm.

A downturned front edge (nose) and upturned rear edge (shelf) on each tile creates a strong, weatherproof, overlapping and interlocking assembly. Each tile is secured with four nails in the panel nose, away from water channels.