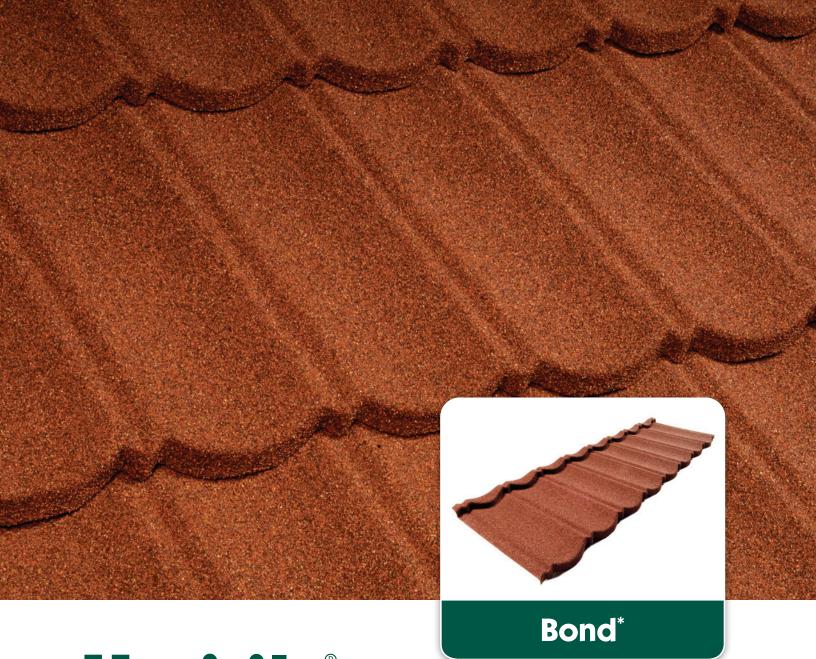

### A traditional and attractive roof with timeless effect

The Bond provides traditional beavertail clay tile aesthetics without the concerns of heavy weight and tile breakage. Eight pans combine in a single panel, thereby providing maximum coverage and reducing labor expense.

## **Bond**

Formed from the highest quality steel and protective coatings, the panel is incredibly strong, lightweight and weather resistant.