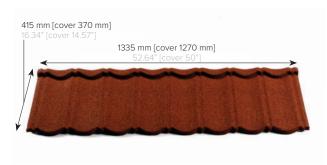

#### **SPECIFICATIONS**

| Minimum pitch           | 10°                    | 2/12                 |
|-------------------------|------------------------|----------------------|
| Maximum pitch           | 90°                    | vertical             |
| Size of tile - overall* | 1335 x 415 mm          | 52.64" x 16.34"      |
| Size of tile - cover*   | 1270 x 370 mm          | 50" x 14.57"         |
| Gauge of steel**        | 0,45 mm                | 26 gauge             |
| Linear cover width*     | 1270 mm                | 50"                  |
| Coverage*               | 2,13 pc/m <sup>2</sup> | 19.77 pc/square      |
| Coverage of a panel*    | 0,47 m <sup>2</sup>    | 5.06 ft <sup>2</sup> |
| Weight per panel*       | 2,94 kg                | 6.49 lb              |

 $<sup>^{\</sup>ast}$  With a tolerance of  $\pm\,3$  mm on measurements and minimal tolerance in weight.