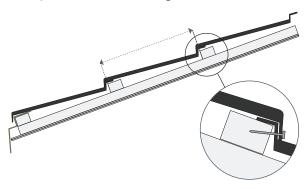

#### INSTALLATION

Viksen panels are installed from right to left.

The panels are placed onto battens spaced 368 mm or 14.5".

A downturned front edge (nose) and upturned rear edge (shelf) on each tile creates a strong, weatherproof, overlapping and interlocking assembly. Each tile is secured with four nails in the panel nose, away from water channels.