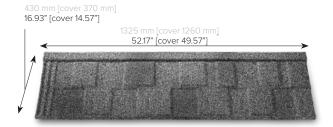

### **SPECIFICATIONS**

| Minimum pitch           | 10°                    | 3.5/12               |
|-------------------------|------------------------|----------------------|
| Maximum pitch           | 90°                    | vertical             |
| Size of tile - overall* | 1325 x 430 mm          | 52.17" x 16.93"      |
| Size of tile - cover*   | 1260 x 370 mm          | 49.57" x 14.57"      |
| Gauge of steel**        | 0,45 mm                | 26 gauge             |
| Linear cover width*     | 1260 mm                | 49.57"               |
| Coverage*               | 2,15 pc/m <sup>2</sup> | 19.94 pc/square      |
| Coverage of a panel*    | 0,47 m <sup>2</sup>    | 5.01 ft <sup>2</sup> |
| Weight per panel*       | 2,86 kg                | 6.31 lb              |
|                         |                        |                      |

 $<sup>\</sup>dot{}$  With a tolerance of  $\pm\,3$  mm on measurements and minimal tolerance in weight.