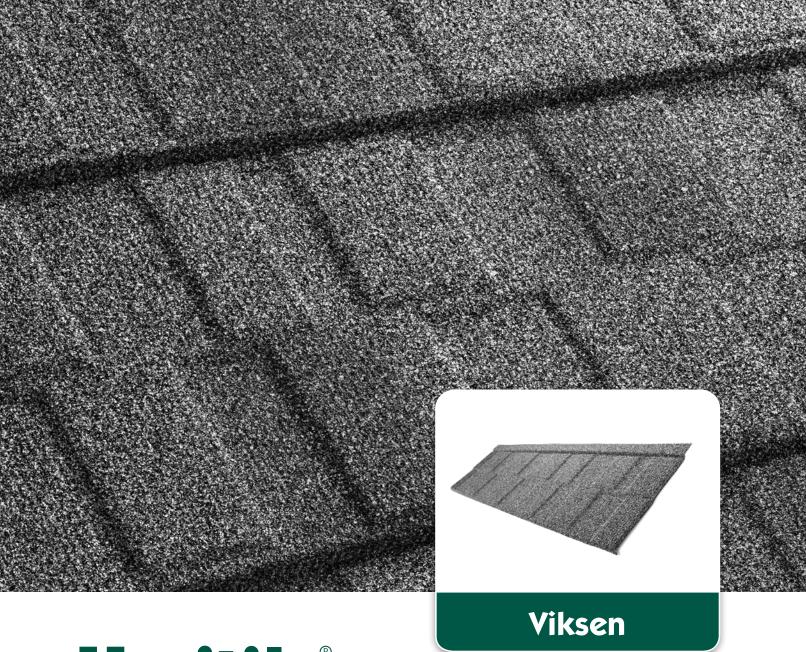

## The rustic charm of hand-split wooden shingles

The inspiration for Varitile Viksen traces its roots to ancient Viking architecture. Fortunately, these beautiful steel shingles won't burn or deteriorate like those roofs of old.

# Viksen

Formed from the highest quality steel and protective coatings, the panel is incredibly strong, lightweight and weather resistant.